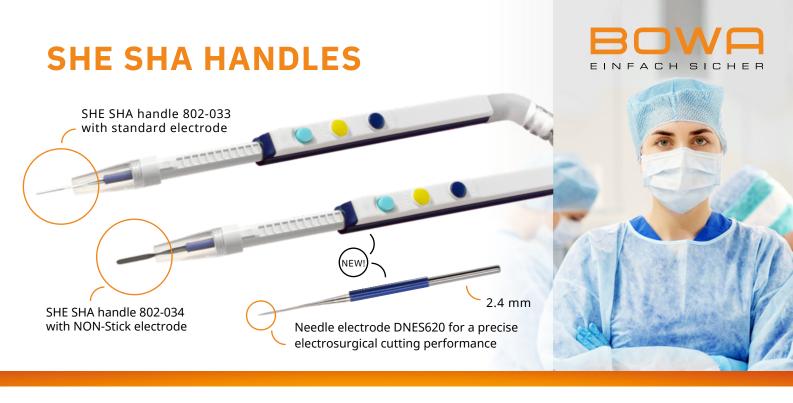

## **NEW - SHE SHA handle with NON-Stick electrode**

The handle extracts surgical smoke directly at their source. The new adjustable handle with a NON-STICK electrode provides excellent cutting and coagulation performance with even less sticking of tissue.

## **NEW - More Flexibility**

Both SHE SHA length-adjustable handles, with standard as well as with NON-Stick electrode, can be combined with our new needle electrode.

SHE SHA HANDLES REF

| SHE SHA Handle, adjustable, knife, 3 m, single-use, sterile           | 802-033 |
|-----------------------------------------------------------------------|---------|
| SHE SHA Handle, adjustable, NON-STICK knife, 3 m, single-use, sterile | 802-034 |

## NEEDLE ELECTRODE (Shaft 2.4 mm, single-use, sterile)

| Needle electrode                       | DNES620  |
|----------------------------------------|----------|
| for SHE SHA handle 802-033 and 802-034 | DIVESOZU |