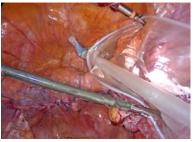

# Descent and provide the set of a contract of the set of the set

Point of reference for mobilising the bag (blue marker)

(green marker)

Intraoperative unrolling of the MetraBag

Positioning of the working ports

• MetraBag prevents residual tissue from being left behind in the abdomen without time-consuming suctioning.

Large self-opening recovery opening

- The variable working ports allow you to morcellate in a familiar way.
- The transparent MetraBag material provides a familiar working environment by maintaining visibility of surrounding structures.
- It is possible to introduce the MetraBag via a 10 mm trocar.